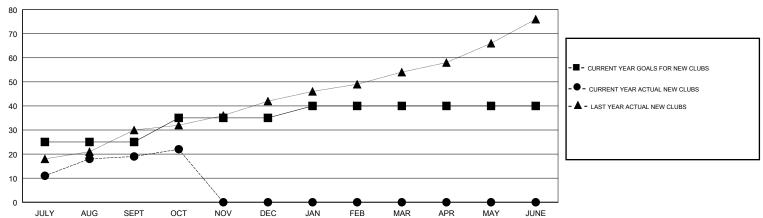

## **LOCATION NEPAL**

**GMT CA** 

| Clubs                 |               |           |               | Members       |                           |                         |                                              |
|-----------------------|---------------|-----------|---------------|---------------|---------------------------|-------------------------|----------------------------------------------|
| RESULTS FOR 2018-2019 |               |           |               |               | RESULTS FOR 2018-2019     |                         |                                              |
| QUARTER               | NEW CLUB GOAL | NEW CLUBS | DROPPED CLUBS | QUARTER       | MEMBER GROWTH NET<br>GOAL | MEMBER GROWTH<br>ACTUAL | DROPPED MEMBERS ACTUAL (including transfers) |
| JULY/AUG/SEPT         | 25            | 19        | 2             | JULY/AUG/SEPT | 955                       | 636                     | 241                                          |
| OCT/NOV/DEC           | 10            | 3         | 0             | OCT/NOV/DEC   | 475                       | 101                     | 38                                           |
| JAN/FEB/MAR           | 5             | 0         | 0             | JAN/FEB/MAR   | 272                       | 0                       | 0                                            |
| APR/MAY/JUNE          | 0             | 0         | 0             | APR/MAY/JUNE  | 70                        | 0                       | 0                                            |

## GOALS AND ACTUAL NEW CLUBS CUMULATIVE

| - ■ - MEMBER GROWTH NET GOAL      |
|-----------------------------------|
| - ● - MEMBER GROWTH ACTUAL        |
| - ▲ - LAST YEAR MEMBERSHIP ACTUAL |
|                                   |
|                                   |
|                                   |
|                                   |