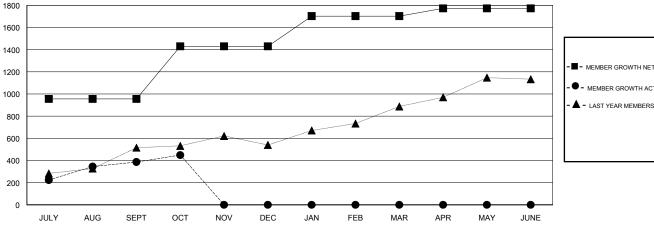

## **LOCATION NEPAL**

**GMT CA** 

| Clubs                 |               |           |               | Members       |                           |                         |                                              |
|-----------------------|---------------|-----------|---------------|---------------|---------------------------|-------------------------|----------------------------------------------|
| RESULTS FOR 2018-2019 |               |           |               |               | RESULTS FOR 2018-2019     |                         |                                              |
| QUARTER               | NEW CLUB GOAL | NEW CLUBS | DROPPED CLUBS | QUARTER       | MEMBER GROWTH NET<br>GOAL | MEMBER GROWTH<br>ACTUAL | DROPPED MEMBERS ACTUAL (including transfers) |
| JULY/AUG/SEPT         | 25            | 19        | 2             | JULY/AUG/SEPT | 955                       | 636                     | 241                                          |
| OCT/NOV/DEC           | 10            | 3         | 0             | OCT/NOV/DEC   | 475                       | 101                     | 38                                           |
| JAN/FEB/MAR           | 5             | 0         | 0             | JAN/FEB/MAR   | 272                       | 0                       | 0                                            |
| APR/MAY/JUNE          | 0             | 0         | 0             | APR/MAY/JUNE  | 70                        | 0                       | 0                                            |

## GOALS AND ACTUAL NEW CLUBS CUMULATIVE

| - ■ - MEMBER GROWTH NET GOAL      |
|-----------------------------------|
| - ● - MEMBER GROWTH ACTUAL        |
| - ▲ - LAST YEAR MEMBERSHIP ACTUAL |
|                                   |
|                                   |
|                                   |
|                                   |